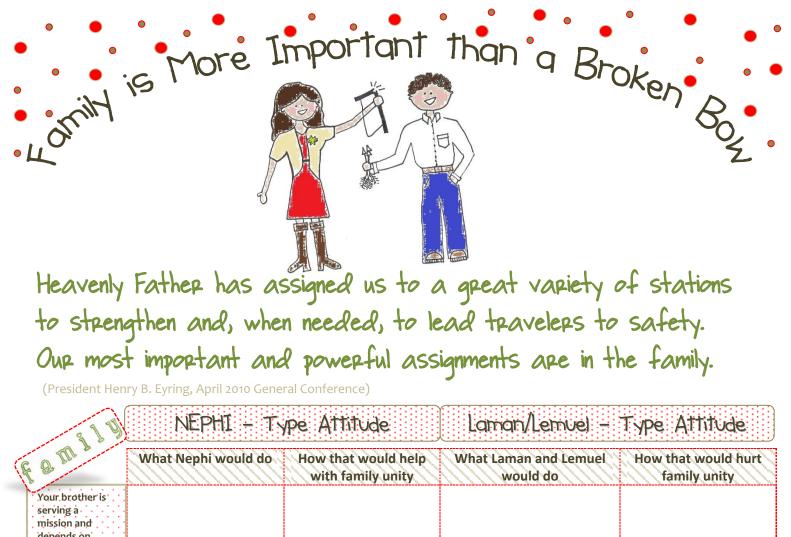

| Your brother is<br>serving a<br>mission and<br>depends on<br>financial support<br>from the family.                                                  |  |  |
|-----------------------------------------------------------------------------------------------------------------------------------------------------|--|--|
| Your sister has<br>a disability and<br>needs special<br>help                                                                                        |  |  |
| Family night at<br>your house is<br>something no<br>one looks<br>forward to;<br>jncluding you:                                                      |  |  |
| Your mother is away<br>from home during<br>the day, and your<br>younger. brothers and<br>sisters often argue<br>when they come<br>home from school. |  |  |
| Your father<br>followed the<br>prophet's<br>counsel and<br>planted a garden<br>this spring.                                                         |  |  |