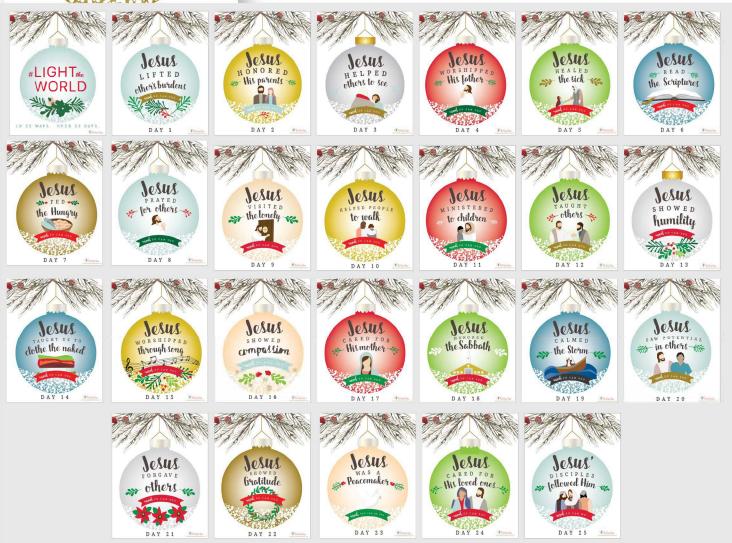

## **#LIGHTtheWORLD Posters**

## LOVE - THE RED HEADED HOSTESS

www.theredheadedhostess.com

This set of posters can help you and your family #LIGHTtheWORLD by achieving 25 days of Christlike service this December. Simply display "day 1" on December 1st and decide what you can do to emulate Christ and do that particular type of Christlike service. Once you have served someone, record your experience on the back of the poster. Continue displaying a poster a day, and performing acts of service, until December 25th.

You can get the official #LIGHTtheWORLD calendar at www.mormon.org.

OVER 25 DAYS. IN 25 WAYS.

DAY

DAY

DAY